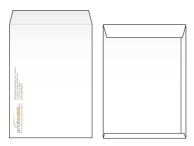

At Print Arabia we carry four ready-made envelopes sizes, all of them are printed on 100gsm wood-free paper and come with self-sealing autoseal tape on the inside flap. Below are illustrations of the 4 pre-folded envelope sizes and shapes we offer.

C4: 229 x 324mm

#### Fits unfolded A4 sheets

C5: 162 x 229mm

Fits unfolded A5 sheets or A4 sheets folded in half