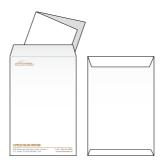

At Print Arabia we carry four ready-made envelopes sizes, all of them are printed on 100gsm wood-free paper and come with self-sealing autoseal tape on the inside flap. Below are illustrations of the 4 pre-folded envelope sizes and shapes we offer.

#### DL: 225 x 115mm

Fits A4 sheets folded into thirds or compliment slips

C6: 114 x 162mm

Perfect for A6 postcards, A5 folded in half or A4 sheets folded into quarters