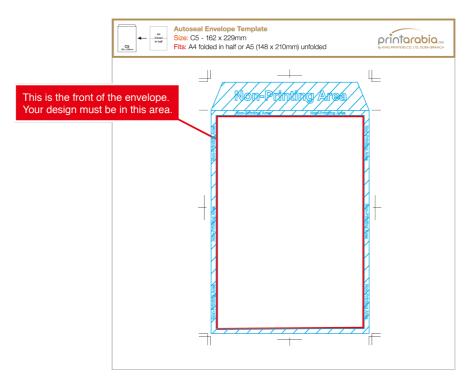

#### Fits unfolded A4 sheets

C5: 162 x 229mm

Fits unfolded A5 sheets or A4 sheets folded in half

Marked in blue below, you can see the non-printing zone. The front side of the envelope has a 5mm margin on all sides which cannot have any designs on top, so your design must be kept inside of the white area highlighted in red below.

Please note: Because these are pre-folded envelopes, we cannot allow any full bleed designs (where colour extends to the edge). If you need a full bleed design you will need to order our Custom Envelopes.