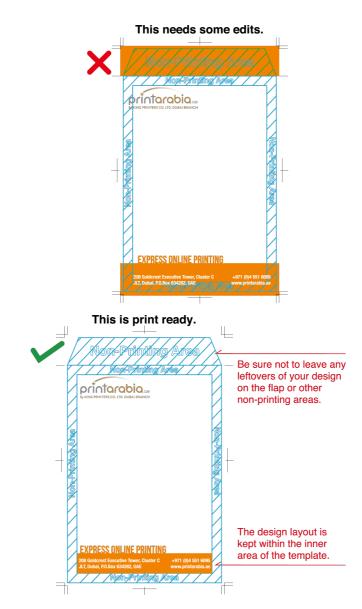

Marked in blue below, you can see the non-printing zone. The front side of the envelope has a 5mm margin on all sides which cannot have any designs on top, so your design must be kept inside of the white area highlighted in red below.

Please note: Because these are pre-folded envelopes, we cannot allow any full bleed designs (where colour extends to the edge). If you need a full bleed design you will need to order our Custom Envelopes.