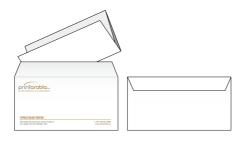

At Print Arabia we carry four ready-made envelopes sizes, all of them are printed on 100gsm wood-free paper and come with self-sealing autoseal tape on the inside flap. Below are illustrations of the 4 pre-folded envelope sizes and shapes we offer.

#### DL: 225 x 115mm

Fits A4 sheets folded into thirds or compliment slips

C6: 114 x 162mm

Perfect for A6 postcards, A5 folded in half or A4 sheets folded into quarters